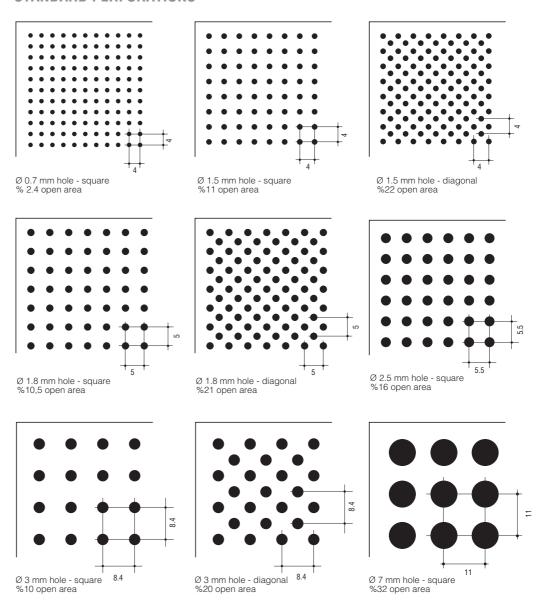

## **PERFORATION**

All products are offered in plain or perforated form (0.7mm, 1.5mm, 1.8mm, 2.5mm, 3.0mm, 7.0mm). All perforated products can be produced with various plain borders upon request. Special perforated products may be available on request.

### STANDARD PERFORATIONS