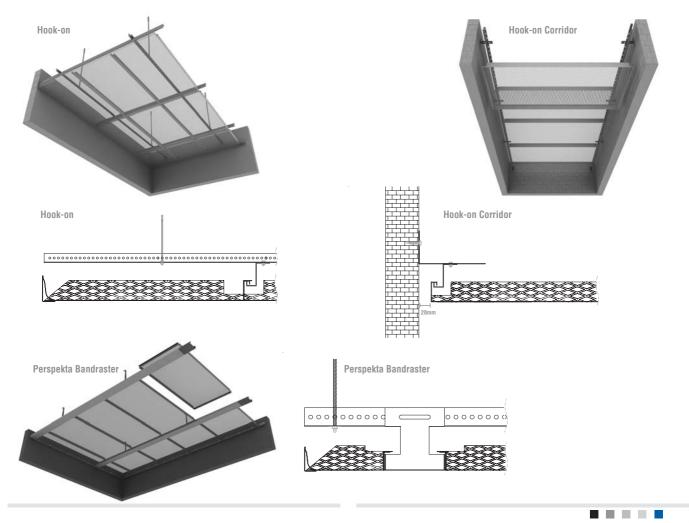

offices, supermarkets, shopping centers and airports where the maximum of light and air are required.

Integra Open Cell helps create a space that is once both strikingly open and transparent but also smart functional.



# **OPEN CELL**













# **EXPANDED**



### **INTEGRA EXPANDED**

Integra Expanded Metal Ceilings can be produced in various dimensions, colour and mesh options. The range of mesh type ceilings can facilitate the creation of a space with a more interesting visual impact; when integrated with suitable lighting systems, asthetically pleasing shading effect can be achieved.

What's more, when noise levels are a consideration, panels can be coated with an acoustic inlay, thereby securing a higher level of sound absorbtion.



# **EXPANDED**





## **Expanded Plank**



## **REFERENCES**

## REFERENCES

- Maasland Ziekenhuis / Sittard
- Rabobank / Apeldoorn
- Avans Hogeschool / Breda
- Hogeschool Inholland / Delft
- Hogeschool Inholland / Den Haag
- Hogeschool Inholland / Hoofddorp
- Hogeschool Inholland / Rotterdam
- Kindergemeenschap / Bilthoven
- Sylvius Laboratorium / Leiden
- Airport Sud / Tenerife
- **Gebouw P22** / Schiphol
- Giro Scharloo / Curacao
- AGFA Building / België
- Beatrixpark / Den Haag
- Ehrbecker Schiefelbusch / Den Bosch
- Gemeentekantoor / Oss
- Hoofdkantoor Boskalis / Papendrecht
- IKN de Meeuwen / Groningen
- ITO Toren / Amsterdam
- Kantoor Heijmerink / Bunnik
- Kantoorgebouw Atrium / Amsterdam
- Kellaranta Helsinki / Finland
- Lautatarhankatu / Finland
- Mahler 4 'Egeraat' / Amsterdam
- Rabobank Adviescentrum / St. Oedenrode