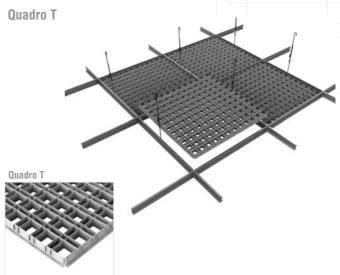

Extreme care must be exercised to prevent damage to the painted surface or buckling and distortion. Cut edges should be concealed with various wall angles and wedge clips.

# STORAGE AND TRANSPORTATION

Ceiling components should be stored under conditions of use in a dry interior location and should remain in cartons until installation. Care must be exercised during the handling and opening of cartons to avoid damage.

# **OPEN CELL**



## **INTEGRA OPEN CELL**

Integra Open Cell ceilings are the ideal solutions for a whole range of buildings such as, offices, supermarkets, shopping centers and airports where the maximum of light and air are required.

Integra Open Cell helps create a space that is once both strikingly open and transparent but also smart functional.



# **OPEN CELL**













# **EXPANDED**



### **INTEGRA EXPANDED**

Integra Expanded Metal Ceilings can be produced in various dimensions, colour and mesh options. The range of mesh type ceilings can facilitate the creation of a space with a more interesting visual impact; when integrated with suitable lighting systems, asthetically pleasing shading effect can be achieved.

What's more, when noise levels are a consideration, panels can be coated with an acoustic inlay, thereby securing a higher level of sound absorbtion.



# **EXPANDED**





## **Expanded Plank**



## **REFERENCES**

## REFERENCES

- Maasland Ziekenhuis / Sittard
- Rabobank / Apeldoorn
- Avans Hogeschool / Breda
- Hogeschool Inholland / Delft
- Hogeschool Inholland / Den Haag
- Hogeschool Inholland / Hoofddorp
- Hogeschool Inholland