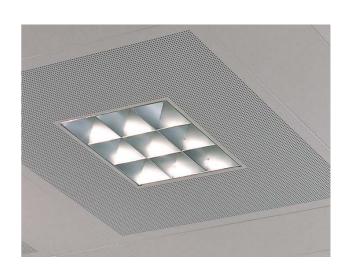

## LIGHTING

Integra Metal Ceiling Systems can accommodate most common lighting systems whether Lay-in or recessed. Additionally panels may be custom prepared to receive special fixtures.

# **INTEGRATION**

Integra Metal Ceiling can be integrated with various lighting, ventilation, heating and sprinkler systems. Custom-made cutting and bending can be carried out for lighting fixtures and ventilation inlets while special designs compatible with system details can also be produced on demand.