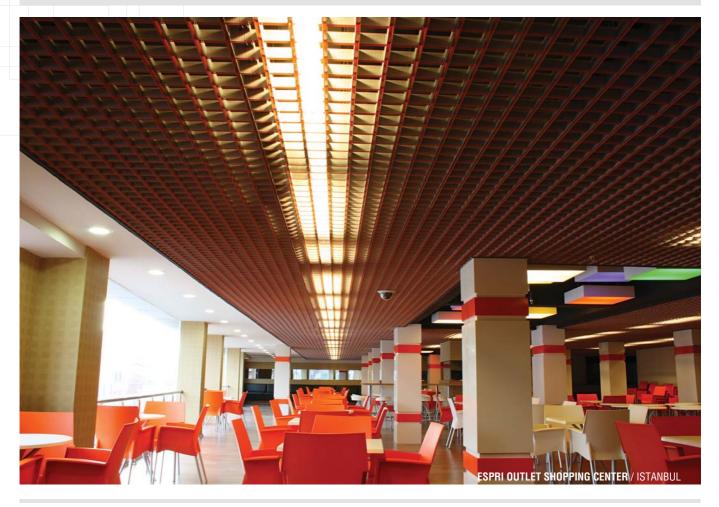

### **INTEGRA EXPANDED**

Integra Expanded Metal Ceilings can be produced in various dimensions, colour and mesh options. The range of mesh type ceilings can facilitate the creation of a space with a more interesting visual impact; when integrated with suitable lighting systems, asthetically pleasing shading effect can be achieved.

What's more, when noise levels are a consideration, panels can be coated with an acoustic inlay, thereby securing a higher level of sound absorbtion.