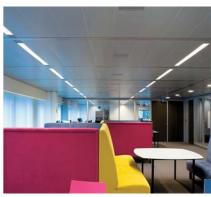

## **INTEGRA TILE**

Integra offers a vast range of specially chosen standard ceiling types. Integra Tile is the right choice when speady delivery and installation, reasonable price and above all; high quality, acoustic performance and aesthetics appearance are required.

Material : Galvanized Steel,

Aluminum

Dimensions: 300 x 300 mm

600 x 600 mm

# TILE

Groove Suspension