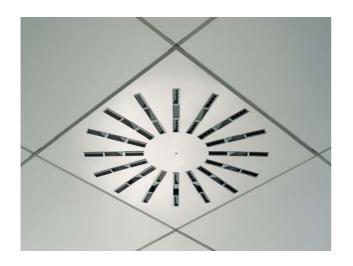

# **INTEGRATION**

Integra Metal Ceiling can be integrated with various lighting, ventilation, heating and sprinkler systems. Custom-made cutting and bending can be carried out for lighting fixtures and ventilation inlets while special designs compatible with system details can also be produced on demand.

All elements produced for lighting fixtures and ventilation inlets of various sizes are coated with electrostatic powder paint after perforation, cutting and bending. This provides full protection against outside agents on the surface.

## LIGHTING

Integra Metal Ceiling Systems can accommodate most common lighting systems whether Lay-in or recessed. Additionally panels may be custom prepared to receive special fixtures.