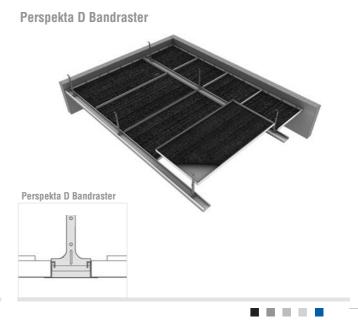

types. Integra Tile is the right choice when speady delivery and installation, reasonable price and above all; high quality, acoustic performance and aesthetics appearance are required.

Material : Galvanized Steel,

Aluminum

Dimensions: 300 x 300 mm

600 x 600 mm



# TILE





Groove Suspension

# **PLANK**



## **INTEGRA PLANK**

Integra Plank offers a greater degree of freedom to architects and business owners that require a wider choice of alternatives, regarding form and dimension, in order to meet the various needs of any given space while also fullfilling the respective acoustic and aesthetic requirements.

Material : Galvanized Steel,

Aluminum

Dimensions: Width: 200 - 1.200 mm

Length: 200 - 3.000 mm



# **PLANK**





## **Corridor Solutions (Hook-on / Lay-in)**













# **SPECIALS**



In addition to Integra's standart product range, Integra Specials enables a greater degree of design creativity with its curved, island and trapezoidal forms.



## **COLOUR AND PERFORATION**

### **COLOUR**

The surfaces of Integra Metal Ceiling panels are finished with electrostatic powder coating at the final stage of production.

Standard colour: RAL 9010 white (20% gloss)

Other colours : RAL 9002 off-white

RAL 9006 metallic gray

Special colour : Wood effects and all other

RAL colours can be supplied upon request

## **PERFORATION**

All products are offered in plain or perforated form (0.7mm, 1.5mm, 1.8mm, 2.5mm, 3.0mm, 7.0mm). All perforated products can be produced with various plain borders upon request. Special perforated products may be available on reques