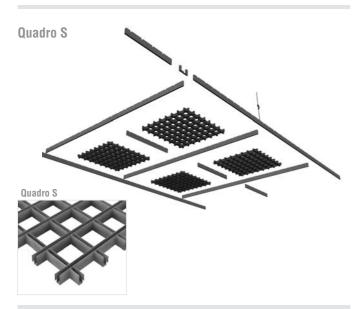

# **SPECIALS**

In addition to Integra's standart product range, Integra Specials enables a greater degree of design creativity with its curved, island and trapezoidal forms.