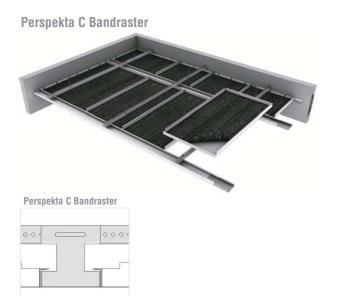

ng types. Integra Tile is the right choice when speady delivery and installation, reasonable price and above all; high quality, acoustic performance and aesthetics appearance are required.

Material : Galvanized Steel,

Aluminum

Dimensions: 300 x 300 mm

600 x 600 mm



# TILE





Groove Suspension

# **PLANK**



## **INTEGRA PLANK**

Integra Plank offers a greater degree of freedom to architects and business owners that require a wider choice of alternatives, regarding form and dimension, in order to meet the various needs of any given space while also fullfilling the respective acoustic and aesthetic requirements.

Material : Galvanized Steel,

Aluminum

Dimensions: Width: 200 - 1.200 mm

Length: 200 - 3.000 mm



# **PLANK**





## **Corridor Solutions (Hook-on / Lay-in)**













# **SPECIALS**



In addition to Integra's standart product range, Integra Specials enables a greater degree of design creativity with its curved, island and trapezoidal forms.



## **COLOUR AND PERFORATION**

### **COLOUR**

The surfaces of Integra Metal Ceiling panels are finished with electrostatic powder coating at the final stage of production.

Standard colour: RAL 9010 white (20% gloss)

Other colours : RAL 9002 off-white

RAL 9006 metallic gray

Special colour : Wood effects and all other

RAL colours can be supplied upon request

## **PERFORATION**

All products are offered in plain or perforated form (0.7mm, 1.5mm, 1.8mm, 2.5mm, 3.0mm, 7.0mm). All perforated products can be produced with various plain borders upon request. Special perforated products may be available on requ