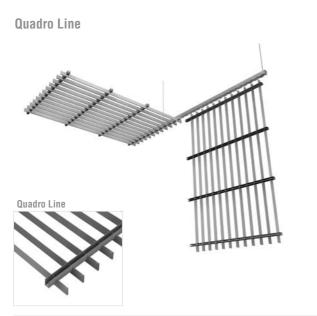

treme care must be exercised to prevent damage to the painted surface or buckling and distortion. Cut edges should be concealed with various wall angles and wedge clips.

# STORAGE AND TRANSPORTATION

Ceiling components should be stored under conditions of use in a dry interior location and should remain in cartons until installation. Care must be exercised during the handling and opening of cartons to avoid damage.

# **OPEN CELL**



## **INTEGRA OPEN CELL**

Integra Open Cell ceilings are the ideal solutions for a whole range of buildings such as, offices, supermarkets, shopping centers and airports where the maximum of light and air are required.

Integra Open Cell helps create a space that is once both strikingly open and transparent but also smart functional.



# **OPEN CELL**













# **EXPANDED**



### **INTEGRA EXPANDED**

Integra Expanded Metal Ceilings can be produced in various dimensions, colour and mesh options. The range of mesh type ceilings can facilitate the creation of a space with a more interesting visual impact; when integrated with suitable lighting systems, asthetically pleasing shading effect can be achieved.

What's more, when noise levels are a consideration, panels can be coated with an acoustic inlay, thereby securing a higher level of sound absorbtion.



# **EXPANDED**





## **Expanded Plank**



## **REFERENCES**

## REFERENCES

- Maasland Ziekenhuis / Sittard
- Rabobank / Apeldoorn
- Avans Hogeschool / Breda
- Hogeschool Inholland / Delft
- Hogeschool Inholland / Den Haag
- Hogeschool Inholland / Hoofddorp
- Hogeschool Inholland /