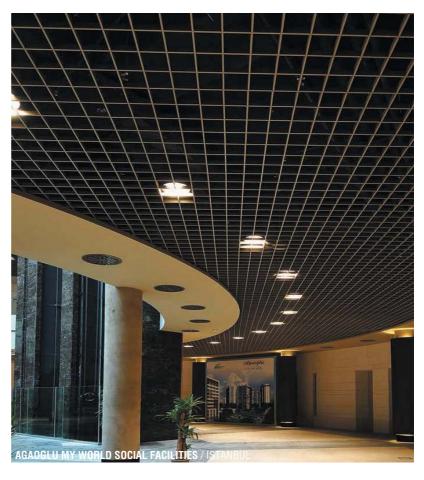

## **INTEGRA OPEN CELL**

Integra Open Cell ceilings are the ideal solutions for a whole range of buildings such as, offices, supermarkets, shopping centers and airports where the maximum of light and air are required.

Integra Open Cell helps create a space that is once both strikingly open and transparent but also smart functional.