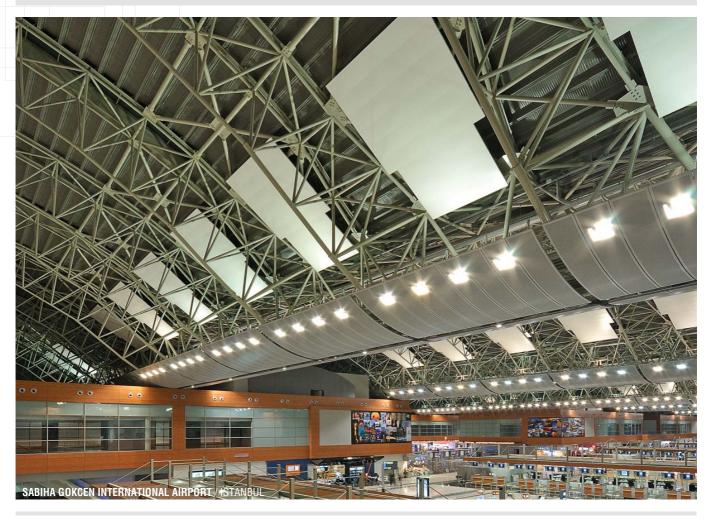

# **OPEN CELL**

## **INTEGRA OPEN CELL**

Integra Open Cell ceilings are the ideal solutions for a whole range of buildings such as, offices, supermarkets, shopping centers and airports where the maximum of light and air are required.

Integra Open Cell helps create a space that is once both strikingly open and transparent but also smart functional.