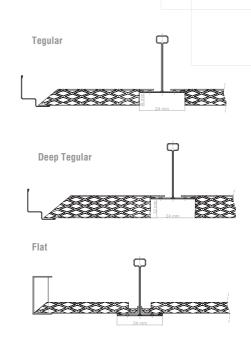

# TILE

Groove Suspension

# **PLANK**

## **INTEGRA PLANK**

Integra Plank offers a greater degree of freedom to architects and business owners that require a wider choice of alternatives, regarding form and dimension, in order to meet the various needs of any given space while also fullfilling the respective acoustic and aesthetic requirements.

Material : Galvanized Steel,

Aluminum

Dimensions: Width: 200 - 1.200 mm

Length: 200 - 3.000 mm