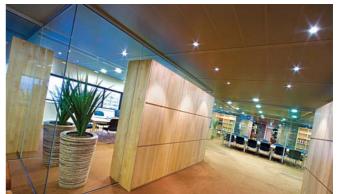

## **INTEGRA PLANK**

Integra Plank offers a greater degree of freedom to architects and business owners that require a wider choice of alternatives, regarding form and dimension, in order to meet the various needs of any given space while also fullfilling the respective acoustic and aesthetic requirements.

Material : Galvanized Steel,

Aluminum

Dimensions: Width: 200 - 1.200 mm

Length: 200 - 3.000 mm

# **PLANK**

## **Corridor Solutions (Hook-on / Lay-in)**