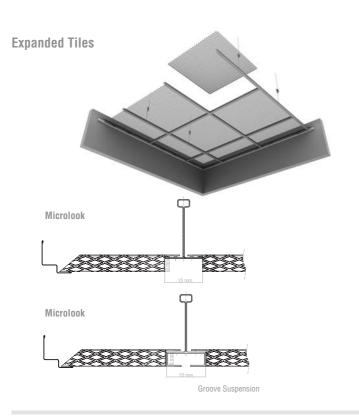

# **EXPANDED**

### **INTEGRA EXPANDED**

Integra Expanded Metal Ceilings can be produced in various dimensions, colour and mesh options. The range of mesh type ceilings can facilitate the creation of a space with a more interesting visual impact; when integrated with suitable lighting systems, asthetically pleasing shading effect can be achieved.

What's more, when noise levels are a consideration, panels can be coated with an acoustic inlay, thereby securing a higher level of sound absorbtion.