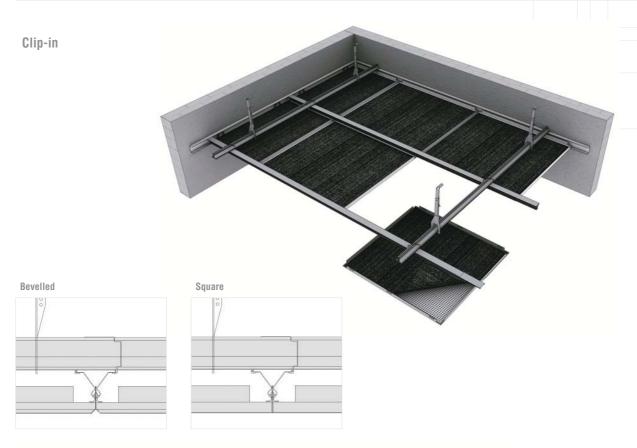

# SUSPENSION SYSTEMS

You can obtain further information about suspension profiles and accessories from Integra.

#### **ACCESSIBILITY**

All metal ceiling systems are designed for easy accessibility to the plenum and subsequent solutions. All systems except Clip-in can be removed and replaced without the need for tools.

#### PLENUM CLEARANCE

The Clip-in, Hook-on and Hook-on Corridor systems require no clearance above the grid system for either installation or access, Lay-in Perspekta and Norma Grid require plenum clearances typical for all Lay-in type ceiling systems.