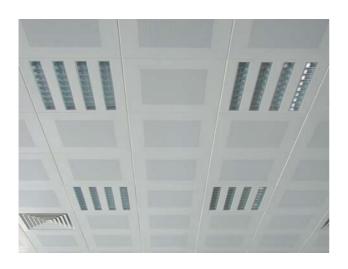

# **INTEGRATION**

Integra Metal Ceiling can be integrated with various lighting, ventilation, heating and sprinkler systems. Custom-made cutting and bending can be carried out for lighting fixtures and ventilation inlets while special designs compatible with system details can also be produced on demand.

## LIGHTING

Integra Metal Ceiling Systems can accommodate most common lighting systems whether Lay-in or recessed. Additionally panels may be custom prepared to receive special fixtures.