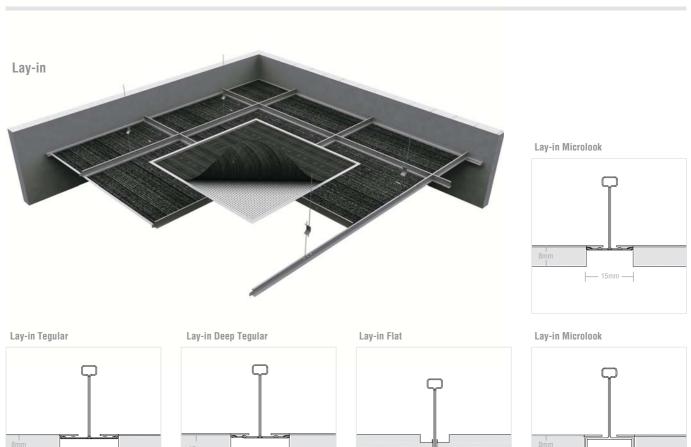

# SUSPENSION SYSTEMS

You can obtain further information about suspension profiles and accessories from Integra.

#### **ACCESSIBILITY**

All metal ceiling systems are designed for easy accessibility to the plenum and subsequent solutions. All systems except Clip-in can be removed and replaced without the need for tools.

#### PLENUM CLEARANCE

The Clip-in, Hook-on and Hook-on Corridor systems require no clearance above the grid system for either installation or access, Lay-in Perspekta and Norma Grid require plenum clearances typical for all Lay-in type ceiling systems.