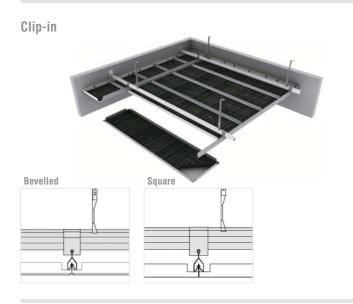

# SUSPENSION SYSTEMS

You can obtain further information about suspension profiles and accessories from Integra.

#### **ACCESSIBILITY**

All metal ceiling systems are designed for easy accessibility to the plenum and subsequent solutions. All systems except Clip-in can be removed and replaced without the need for tools.

#### PLENUM CLEARANCE

The Clip-in, Hook-on and Hook-on Corridor systems require no clearance above the grid system for either installation or access, Lay-in Perspekta and Norma Grid require plenum clearances typical for all Lay-in type ceiling systems.