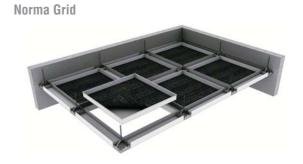

#### PLENUM CLEARANCE

The Clip-in, Hook-on and Hook-on Corridor systems require no clearance above the grid system for either installation or access, Lay-in Perspekta and Norma Grid require plenum clearances typical for all Lay-in type ceiling systems.