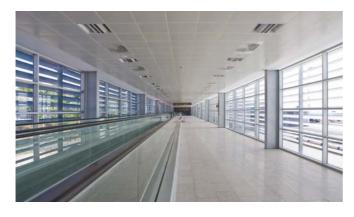

## **INTEGRA OPEN CELL**

Integra Open Cell ceilings are the ideal solutions for a whole range of buildings such as, offices, supermarkets, shopping centers and airports where the maximum of light and air are required.

Integra Open Cell helps create a space that is once both strikingly open and transparent but also smart functional.