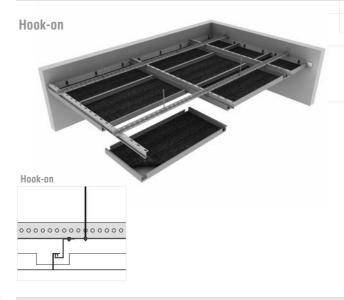

## **Corridor Solutions (Hook-on / Lay-in)**

# SUSPENSION SYSTEMS

You can obtain further information about suspension profiles and accessories from Integra.

#### **ACCESSIBILITY**

All metal ceiling systems are designed for easy accessibility to the plenum and subsequent solutions. All systems except Clip-in can be removed and replaced without the need for tools.

#### PLENUM CLEARANCE

The Clip-in, Hook-on and Hook-on Corridor systems require no clearance above the grid system for either installation or access, Lay-in Perspekta and Norma Grid require plenum clearances typical for all Lay-in type ceiling systems.