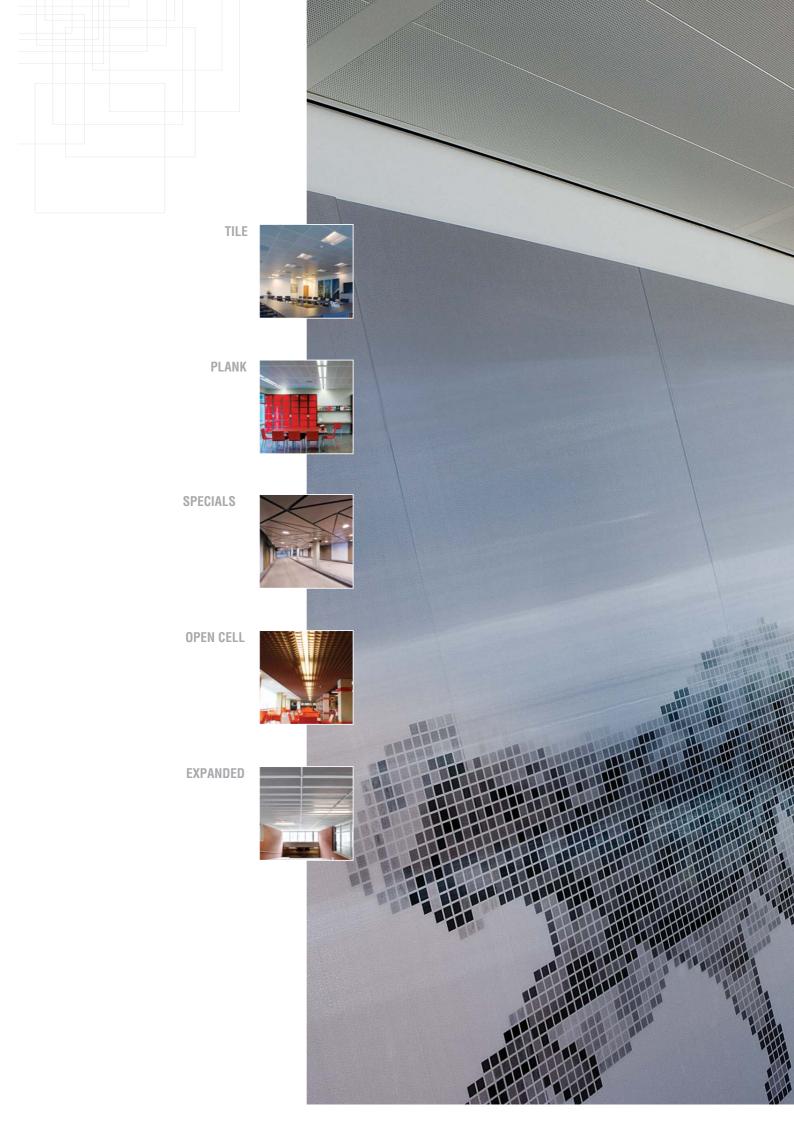

# TILE

## **INTEGRA TILE**

Integra offers a vast range of specially chosen standard ceiling types. Integra Tile is the right choice when speady delivery and installation, reasonable price and above all; high quality, acoustic performance and aesthetics appearance are required.

## **INTEGRA PLANK**

Integra Plank offers a greater degree of freedom to architects and business owners that require a wider choice of alternatives, regarding form and dimension, in order to meet the various needs of any given space while also fullfilling the respective acoustic and aesthetic requirements.

# **SPECIALS**

In addition to Integra's standart product range, Integra Specials enables a greater degree of design creativity with its curved, island and trapezoidal forms.

# **OPEN CELL**

## **INTEGRA OPEN CELL**

Integra Open Cell ceilings are the ideal solutions for a whole range of buildings such as, offices, supermarkets, shopping centers and airports where the maximum of light and air are required.

# **EXPANDED**

### **INTEGRA EXPANDED**

Integra Expanded Metal Ceilings can be produced in various dimensions, colour and mesh options. The range of mesh type ceilings can facilitate the creation of a space with a more interesting visual impact; when integrated with suitable lighting systems, asthetically pleasing shading effect can be achieved.