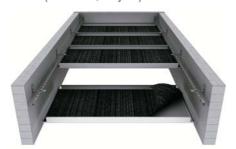

rd ceiling types. Integra Tile is the right choice when speady delivery and installation, reasonable price and above all; high quality, acoustic performance and aesthetics appearance are required.

Material : Galvanized Steel,

Aluminum

Dimensions: 300 x 300 mm

600 x 600 mm



# TILE





Groove Suspension

# **PLANK**



## **INTEGRA PLANK**

Integra Plank offers a greater degree of freedom to architects and business owners that require a wider choice of alternatives, regarding form and dimension, in order to meet the various needs of any given space while also fullfilling the respective acoustic and aesthetic requirements.

Material : Galvanized Steel,

Aluminum

Dimensions: Width: 200 - 1.200 mm

Length: 200 - 3.000 mm



# **PLANK**





## **Corridor Solutions (Hook-on / Lay-in)**













# **SPECIALS**



In addition to Integra's standart product range, Integra Specials enables a greater degree of design creativity with its curved, island and trapezoidal forms.



## **COLOUR AND PERFORATION**

### **COLOUR**

The surfaces of Integra Metal Ceiling panels are finished with electrostatic powder coating at the final stage of production.

Standard colour: RAL 9010 white (20% gloss)

Other colours : RAL 9002 off-white

RAL 9006 metallic gray

Special colour : Wood effects and all other

RAL colours can be supplied upon request

## **PERFORATION**

All products are offered in plain or perforated form (0.7mm, 1.5mm, 1.8mm, 2.5mm, 3.0mm, 7.0mm). All perforated products can be produced with various plain borders upon request. Special perforated products may be available