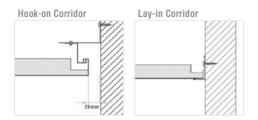

eiling types. Integra Tile is the right choice when speady delivery and installation, reasonable price and above all; high quality, acoustic performance and aesthetics appearance are required.

Material : Galvanized Steel,

Aluminum

Dimensions: 300 x 300 mm

600 x 600 mm



# TILE





Groove Suspension

# **PLANK**



## **INTEGRA PLANK**

Integra Plank offers a greater degree of freedom to architects and business owners that require a wider choice of alternatives, regarding form and dimension, in order to meet the various needs of any given space while also fullfilling the respective acoustic and aesthetic requirements.

Material : Galvanized Steel,

Aluminum

Dimensions: Width: 200 - 1.200 mm

Length: 200 - 3.000 mm



# **PLANK**





## **Corridor Solutions (Hook-on / Lay-in)**













# **SPECIALS**



In addition to Integra's standart product range, Integra Specials enables a greater degree of design creativity with its curved, island and trapezoidal forms.



## **COLOUR AND PERFORATION**

### **COLOUR**

The surfaces of Integra Metal Ceiling panels are finished with electrostatic powder coating at the final stage of production.

Standard colour: RAL 9010 white (20% gloss)

Other colours : RAL 9002 off-white

RAL 9006 metallic gray

Special colour : Wood effects and all other

RAL colours can be supplied upon request

## **PERFORATION**

All products are offered in plain or perforated form (0.7mm, 1.5mm, 1.8mm, 2.5mm, 3.0mm, 7.0mm). All perforated products can be produced with various plain borders upon request. Special perforated products may be available on