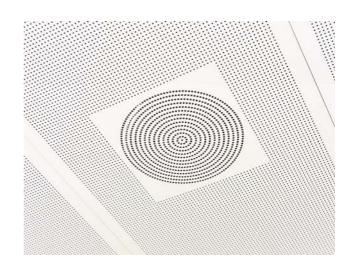

## **PERFORATION**

All products are offered in plain or perforated form (0.7mm, 1.5mm, 1.8mm, 2.5mm, 3.0mm, 7.0mm). All perforated products can be produced with various plain borders upon request. Special perforated products may be available on request.

# **INTEGRATION**

Integra Metal Ceiling can be integrated with various lighting, ventilation, heating and sprinkler systems. Custom-made cutting and bending can be carried out for lighting fixtures and ventilation inlets while special designs compatible with system details can also be produced on demand.