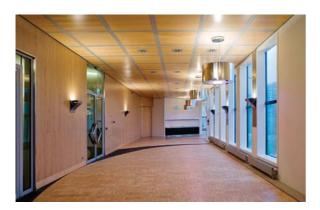

## **INTEGRA PLANK**

Integra Plank offers a greater degree of freedom to architects and business owners that require a wider choice of alternatives, regarding form and dimension, in order to meet the various needs of any given space while also fullfilling the respective acoustic and aesthetic requirements.

Material : Galvanized Steel,

Aluminum

Dimensions: Width: 200 - 1.200 mm

Length: 200 - 3.000 mm

# **PLANK**

## **Corridor Solutions (Hook-on / Lay-in)**