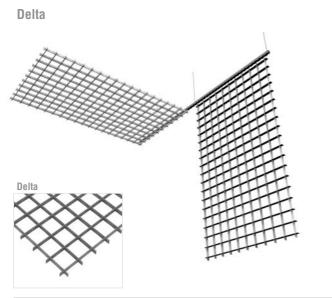

# **EXPANDED**

### **INTEGRA EXPANDED**

Integra Expanded Metal Ceilings can be produced in various dimensions, colour and mesh options. The range of mesh type ceilings can facilitate the creation of a space with a more interesting visual impact; when integrated with suitable lighting systems, asthetically pleasing shading effect can be achieved.

What's more, when noise levels are a consideration, panels can be coated with an acoustic inlay, thereby securing a higher level of sound absorbtion.