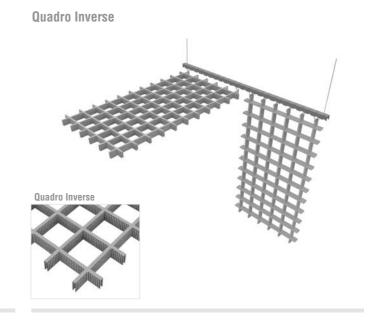

# **OPEN CELL**

## **INTEGRA OPEN CELL**

Integra Open Cell ceilings are the ideal solutions for a whole range of buildings such as, offices, supermarkets, shopping centers and airports where the maximum of light and air are required.

Integra Open Cell helps create a space that is once both strikingly open and transparent but also smart functional.