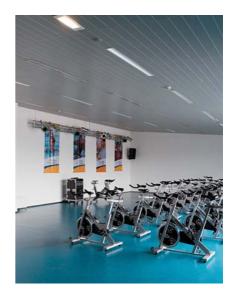

## **INTEGRA TILE**

Integra offers a vast range of specially chosen standard ceiling types. Integra Tile is the right choice when speady delivery and installation, reasonable price and above all; high quality, acoustic performance and aesthetics appearance are required.

Material : Galvanized Steel,

Aluminum

Dimensions: 300 x 300 mm

600 x 600 mm

# TILE

Groove Suspension