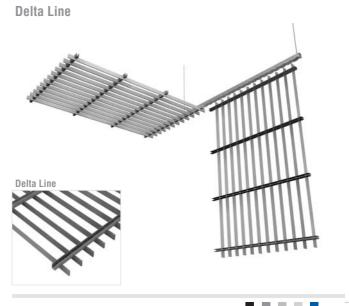

care must be exercised to prevent damage to the painted surface or buckling and distortion. Cut edges should be concealed with various wall angles and wedge clips.

# STORAGE AND TRANSPORTATION

Ceiling components should be stored under conditions of use in a dry interior location and should remain in cartons until installation. Care must be exercised during the handling and opening of cartons to avoid damage.

# **OPEN CELL**



## **INTEGRA OPEN CELL**

Integra Open Cell ceilings are the ideal solutions for a whole range of buildings such as, offices, supermarkets, shopping centers and airports where the maximum of light and air are required.

Integra Open Cell helps create a space that is once both strikingly open and transparent but also smart functional.



# **OPEN CELL**













# **EXPANDED**



### **INTEGRA EXPANDED**

Integra Expanded Metal Ceilings can be produced in various dimensions, colour and mesh options. The range of mesh type ceilings can facilitate the creation of a space with a more interesting visual impact; when integrated with suitable lighting systems, asthetically pleasing shading effect can be achieved.

What's more, when noise levels are a consideration, panels can be coated with an acoustic inlay, thereby securing a higher level of sound absorbtion.



# **EXPANDED**





## **Expanded Plank**



## **REFERENCES**

## REFERENCES

- Maasland Ziekenhuis / Sittard
- Rabobank / Apeldoorn
- Avans Hogeschool / Breda
- Hogeschool Inholland / Delft
- Hogeschool Inholland / Den Haag
- Hogeschool Inholland / Hoofddorp
- Hogeschool Inholland / Rotter